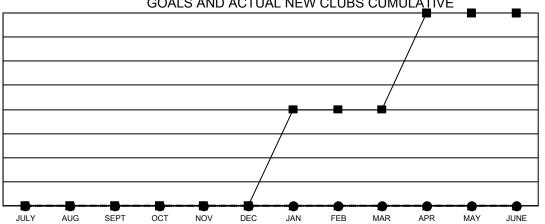

■ - CURRENT YEAR GOALS FOR NEW CLUBS

- ● - CURRENT YEAR ACTUAL NEW CLUBS

▲ - LAST YEAR ACTUAL NEW CLUBS