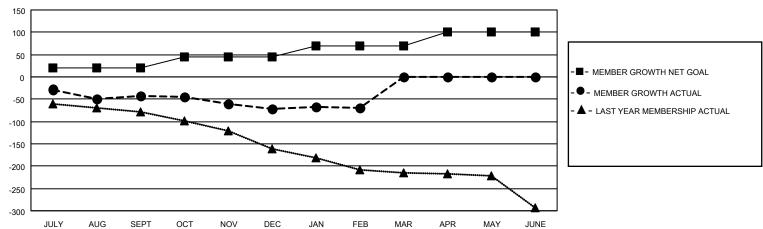

## GAT MONTHLY MEMBERSHIP PROGRESS REPORT

Multiple District 36

Results as of: 2/28/2022 LOCATION: OREGON

| Members               |                           |                         |                              |  |  |  |  |
|-----------------------|---------------------------|-------------------------|------------------------------|--|--|--|--|
| RESULTS FOR 2021-2022 |                           |                         |                              |  |  |  |  |
| QUARTER               | MEMBER GROWTH NET<br>GOAL | MEMBER GROWTH<br>ACTUAL | DROPPED<br>MEMBERS ACTUAL    |  |  |  |  |
| JULY/AUG/SE           | PT 20                     | 97                      | (including transfers)<br>121 |  |  |  |  |
| OCT/NOV/DE            | C 25                      | 90                      | 106                          |  |  |  |  |
| JAN/FEB/MAR           | 25                        | 78                      | 69                           |  |  |  |  |
| APR/MAY/JUN           | JF 31                     | 0                       | 0                            |  |  |  |  |

## GOALS AND ACTUAL MEMBERS CUMULATIVE

| DROPPED CLUBS: 3                                                                                                |  | 59 CLUBS OF 130 ADDED 1 OR<br>MORE NEW MEMBERS | GENDER DISTRIBUTION  MALE 1,707 (58.86%) |                |
|-----------------------------------------------------------------------------------------------------------------|--|------------------------------------------------|------------------------------------------|----------------|
|                                                                                                                 |  |                                                | FEMALE                                   | 1,192 (41.10%) |
| DROPPED MEMBERS                                                                                                 |  |                                                | NON BINARY                               | 1 (0.03%)      |
| DECEASED         48           CLUB CANCELLED         17           OTHER         231           TOTAL         296 |  |                                                | PREFER NOT TO ANSWER                     | 0 (0.00%)      |
|                                                                                                                 |  |                                                | TOTAL FAMILY LINIT MEMBERS               | 748            |
|                                                                                                                 |  | CLICK HERE FOR CUMULATIVE                      | TOTAL FAMILY UNIT MEMBERS 748            |                |
|                                                                                                                 |  | MEMBERSHIP DATA                                | FAMILY MEMBERS PAYING HALI<br>DUES       | F 382          |