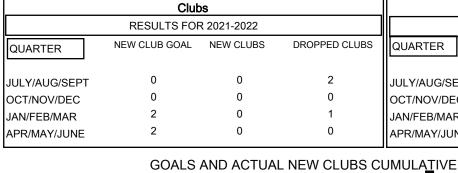

■ - CURRENT YEAR GOALS FOR NEW CLUBS

- ● - CURRENT YEAR ACTUAL NEW CLUBS

▲ - LAST YEAR ACTUAL NEW CLUBS